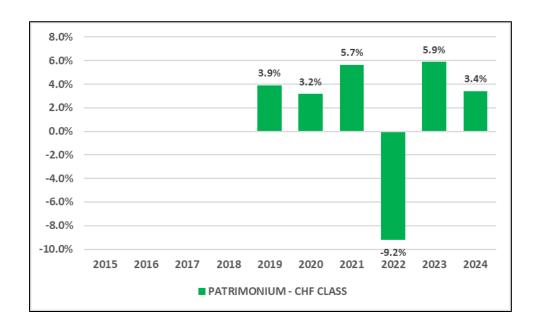

## Patrimonium - CHF CLASS ISIN: LU1939276702

This sub-fund is managed by AULIEN PARTNERS S.à r.l.

This chart shows the fund's performance as the percentage loss or gain per year over the last 10 years. Performance is shown after deduction of ongoing charges. Any entry and exit charges are excluded from the calculation. Past performance is not a reliable indicator of future performance. Markets could develop very differently in the future. It can help you to assess how the fund has been managed in the past.