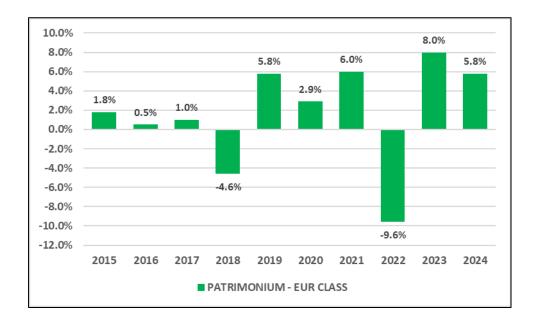

## Patrimonium - EUR CLASS ISIN: LU0730697348

This sub-fund is managed by AULIEN PARTNERS S.à r.l.

This chart shows the fund's performance as the percentage loss or gain per year over the last 10 years. Performance is shown after deduction of ongoing charges. Any entry and exit charges are excluded from the calculation. Past performance is not a reliable indicator of future performance. Markets could develop very differently in the future. It can help you to assess how the fund has been managed in the past.