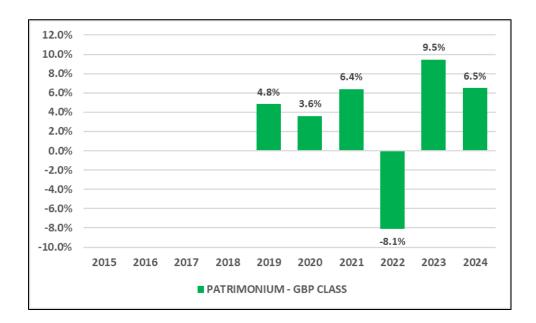

## Patrimonium - GBP CLASS ISIN: LU0837061125

This sub-fund is managed by AULIEN PARTNERS S.à r.l.

This chart shows the fund's performance as the percentage loss or gain per year over the last 10 years. Performance is shown after deduction of ongoing charges. Any entry and exit charges are excluded from the calculation. Past performance is not a reliable indicator of future performance. Markets could develop very differently in the future. It can help you to assess how the fund has been managed in the past.

**Changes implemented: None** 

Date of creation of the sub-fund: 2011

Date of creation of the share class: 2019

Reference currency: GBP

Benchmark index: None